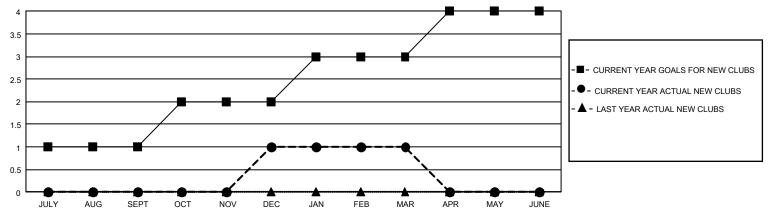

| 0           | 1             | JULY/AUG/SEPT         | 30                     | 112                     | 199                                                |  |
| OCT/NOV/DEC   | 3             | 1           | 1             | OCT/NOV/DEC           | 35                     | 152                     | 331                                                |  |
| JAN/FEB/MAR   | 3             | 0           | 9             | JAN/FEB/MAR           | 45                     | 126                     | 222                                                |  |
| APR/MAY/JUNE  | 3             | 0           | 0             | APR/MAY/JUNE          | 105                    | 0                       | 0                                                  |  |

## GOALS AND ACTUAL NEW CLUBS CUMULATIVE



## GOALS AND ACTUAL MEMBERS CUMULATIVE



| DROPPED CLUBS: 11 |     | 101 CLUBS OF 282 ADDED 1 OR MORE | GENDER DISTRIBUTION             |                |       |
|-------------------|-----|----------------------------------|---------------------------------|----------------|-------|
|                   |     | NEW MEMBERS                      | MALE                            | 3,899 (61.62%) |       |
|                   |     |                                  | FEMALE                          | 2,428 (38.38%) |       |
| DROPPED MEMBERS   |     |                                  |                                 |                |       |
| DECEASED          | 79  | CLICK HERE FOR CUMULATIVE        | TOTAL FAMILY UNIT MEMBERS       |                | 1,633 |
| CLUB CANCELLED    | 82