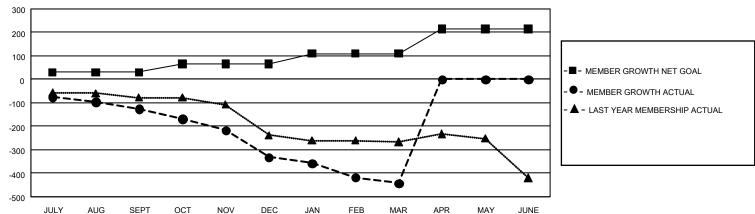

## GOALS AND ACTUAL MEMBERS CUMULATIVE

| DROPPED CLUBS: 11 |     | 101 CLUBS OF 282 ADDED 1 OR MORE | GENDER DISTRIBUTION             |                |       |
|-------------------|-----|----------------------------------|---------------------------------|----------------|-------|
|                   |     | NEW MEMBERS                      | MALE                            | 3,899 (61.62%) |       |
|                   |     |                                  | FEMALE                          | 2,428 (38.38%) |       |
| DROPPED MEMBERS   |     |                                  |                                 |                |       |
| DECEASED          | 79  | CLICK HERE FOR CUMULATIVE        | TOTAL FAMILY UNIT MEMBERS       |                | 1,633 |
| CLUB CANCELLED    | 82  | MEMBERSHIP DATA                  |                                 |                |       |
| OTHER             | 591 |                                  | FAMILY MEMBERS PAYING HALF DUES |                | 836   |
| TOTAL             | 752 |                                  |                                 |                |       |